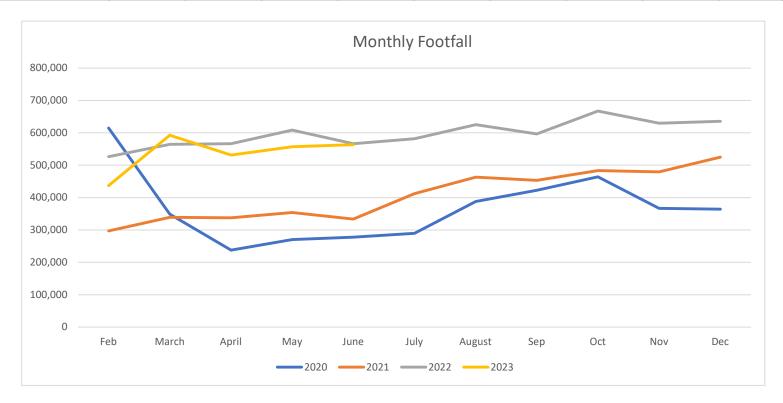

## Camberley Town Centre monthly footfall statistics - 2020-2023

|      | Feb     | March   | April   | May     | June    | July    | August  | Sep     | Oct     | Nov     | Dec     |
|------|---------|---------|---------|---------|---------|---------|---------|---------|---------|---------|---------|
| 2020 | 615,141 | 348,727 | 237,653 | 270,144 | 277,748 | 289,514 | 388,325 | 422,354 | 464,204 | 366,622 | 364,342 |
| 2021 | 297,262 | 338,940 | 337,517 | 353,824 | 333,766 | 412,253 | 462,949 | 453,283 | 483,514 | 479,464 | 525,105 |
| 2022 | 526,590 | 564,492 | 566,612 | 608,360 | 566,511 | 581,968 | 625,517 | 596,647 | 667,264 | 629,846 | 635,833 |
| 2023 | 437,173 | 592,895 | 531,445 | 556,865 | 563,530 |         |         |         |         |         |         |