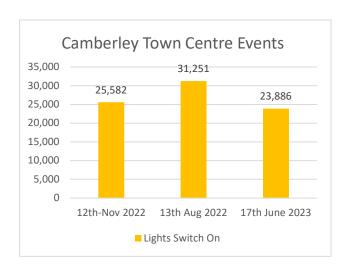

## Footfall info on key event dates in 2022/23

| Event        | Date      | Footfall |
|--------------|-----------|----------|
| Christmas    |           |          |
| Light Switch | 12th-Nov  |          |
| On           | 2022      | 25,582   |
| Camberley    | 13th Aug  |          |
| Car Show     | 2022      | 31,251   |
| Armed Forces | 17th June |          |
| Day          | 2023      | 23,886   |